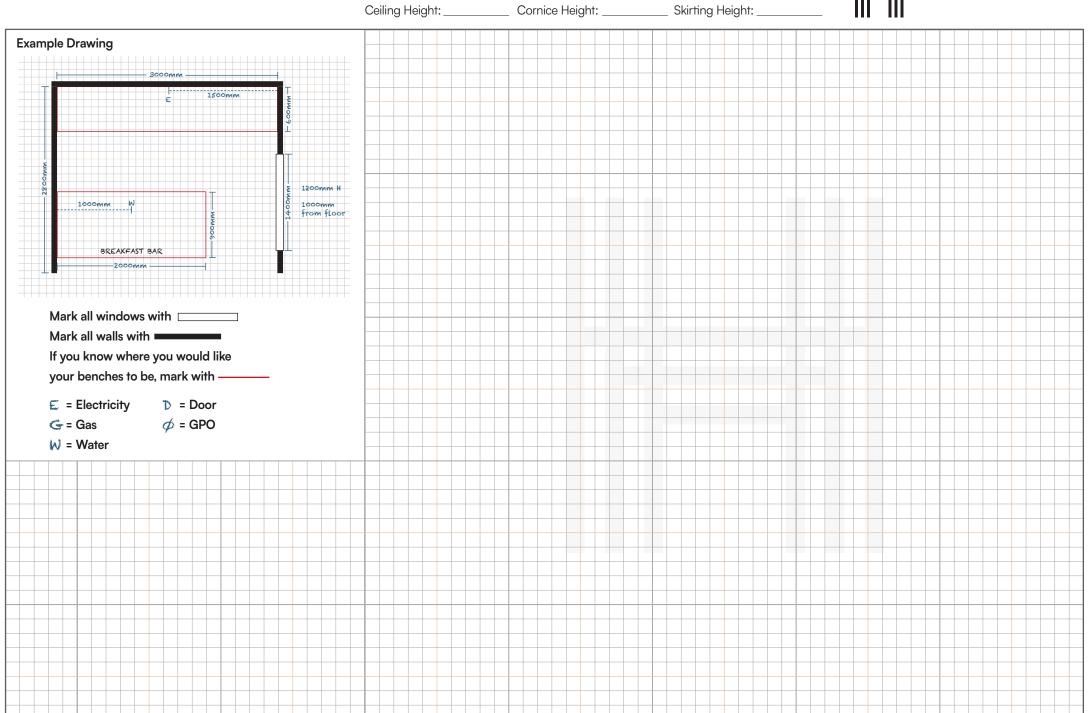

## Initial Measurements Kitchen

**Measure your space.** Include room dimensions, wall lengths, door & window locations, existing plumbing, GPO locations and any other features.

hast

hastings designer kitchens